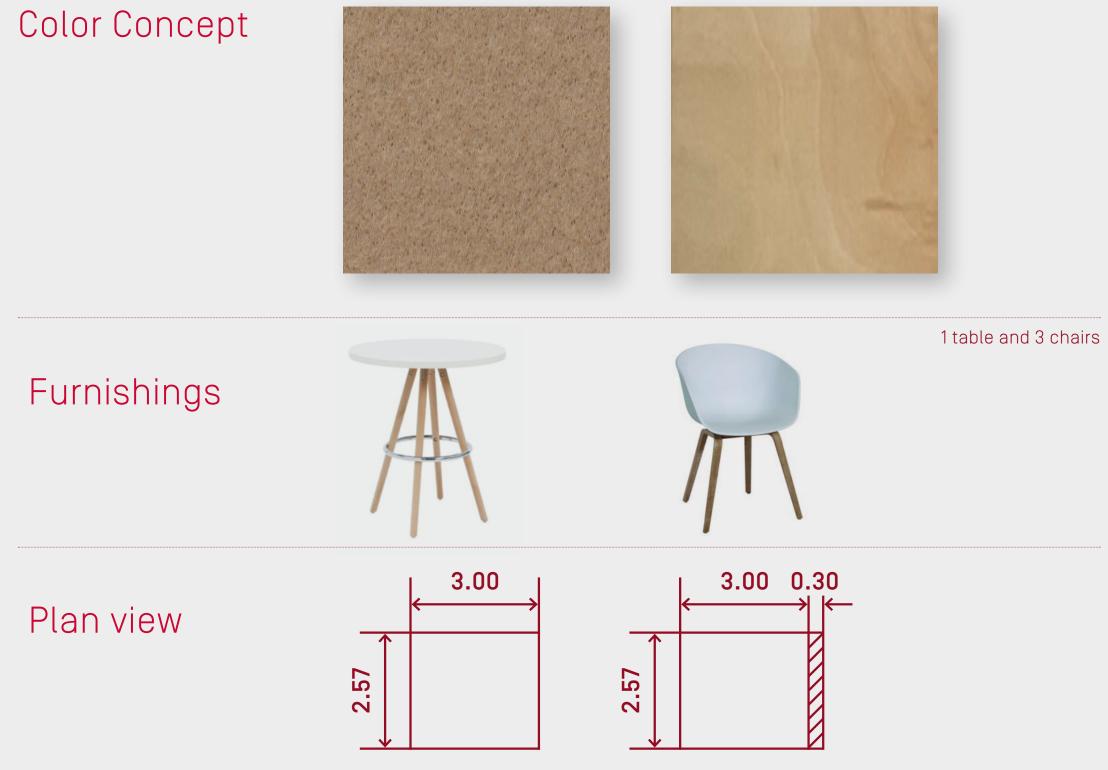

| 2 Pcs.                                                                                                      | 10% discour                                                                     |
|                                                                                                 |                                                            |                                                                                                        |                                                                                                             | on all <b>GOLD</b> sponsorer<br>packages for subseque<br>bookings in 2024 in Be |

Page 10 swisscybersecuritydays.ch



## **Stand Type Bronze**





#### Carpet taupe, natural wood wall





## Stand Type Silver





#### Carpet lama, wall colour RAL 1015







1 table, 4 chairs and 1 reception table



1 table, 4 chairs and 1 reception table

Furnishings 18 m<sup>2</sup> [6 m x 3 m]







1 table, 4 chairs and 1 reception table incl. 3 bar stools

Furnishings 24 m<sup>2</sup> [6 m x 4 m or 8 m x 3 m]











## **Stand Type Gold**





#### Carpet black, wall colour RAL 9003



#### 1 sofa, 2 chairs and 1 saloon table

Furnishings 12 m<sup>2</sup> [4 m x 3 m]







1 sofa, 2 armchairs and 1 saloon table

Furnishings 18 m<sup>2</sup> [6 m x 3 m]







2 sofa, 1 coffee table and 1 reception table incl. 3 bar stools

Furnishings 24 m<sup>2</sup> [6 m x 4 m or 8 m x 3 m]













## Start-Up





# **Start-up package** for CHF 2 350 includes the following services: