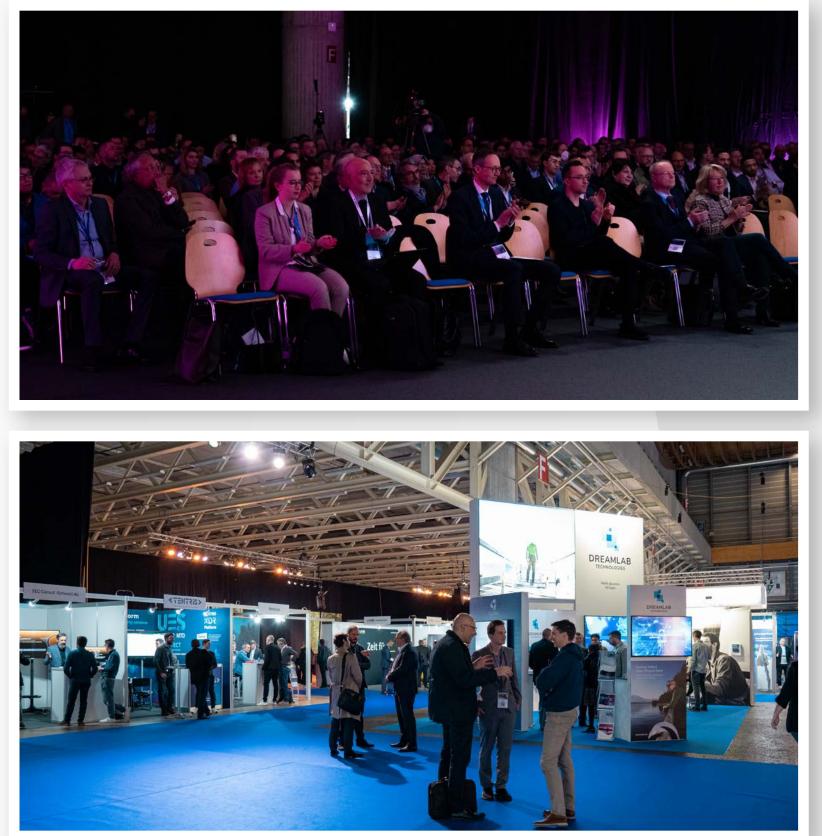

## SCSD2023 – Conferences and Exhibition

The unique concept of the Swiss Cyber Security Days SCSD impresses with its strategic high-level dialogues combined with practice-relevant expert and best-practice tracks – embedded in a trade fair that attracts a large audience. The fifth edition of the SCSD is dedicated to the topic «Shaping Cyber Resilience». Renowned international and national guests from the fields of society, politics, business and research will present and underline the importance of digitally resilient societies in times of great global uncertainties.

### Key figures of the last years SCSD

- Two days fully dedicated to cybersecurity
- National and international high-ranking experts
- > 80 national and international speakers
- > 100 exhibitors
- > 130 conferences, panels, expert talks, best practices and round tables
- More than 2'000 Visitors