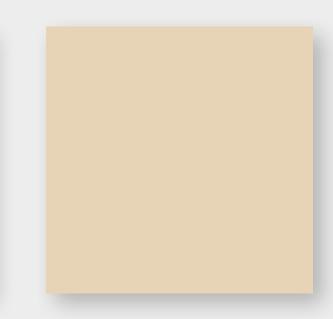

## All inclusive packages

| Furnishing                                                                                      | Bronze                                                     | Silver                                                                                                 | Go                                                                                                          | old                                                                             |
|-------------------------------------------------------------------------------------------------|------------------------------------------------------------|--------------------------------------------------------------------------------------------------------|-------------------------------------------------------------------------------------------------------------|---------------------------------------------------------------------------------|
| <b>9</b> m <sup>2</sup> (3 m x 3 m)                                                             | 1 table and 3 chairs<br>[according to stand visualization] |                                                                                                        |                                                                                                             |                                                                                 |
| <b>12 m<sup>2</sup></b> [4 m x 3 m]                                                             |                                                            | 1 table, 4 chairs and<br>1 reception<br>(according to stand visualization)                             | 1 sofa, 2 chairs and<br>1 saloon table<br>[according to stand visualization]                                |                                                                                 |
| 18 m² [6 m x 4 m or 8 m x 3 m]                                                                  |                                                            | 1 table, 4 chairs and<br>1 reception table<br>[according to stand visualization]                       | 1 couch, 1 saloon table<br>(according to stand visualization)                                               |                                                                                 |
| 24 m <sup>2</sup> (6 m x 4 m or 8 m x 3 m)                                                      |                                                            | 1 table, 4 chairs and<br>1 reception table incl.<br>3 bar stools<br>[according to stand visualization] | 2 sofa, 1 coffee table and<br>1 reception table incl.<br>3 bar stools<br>[according to stand visualization] |                                                                                 |
| Services                                                                                        |                                                            |                                                                                                        |                                                                                                             |                                                                                 |
| Daily stand cleaning and waste disposal                                                         | incl.                                                      | incl.                                                                                                  | incl.                                                                                                       |                                                                                 |
| Communications package                                                                          | incl.                                                      | incl.                                                                                                  | incl.                                                                                                       |                                                                                 |
| Timeslots Best Practice                                                                         | 15'                                                        | 20'                                                                                                    | 20'                                                                                                         |                                                                                 |
| Exhibitor cards                                                                                 | 2 Pcs.                                                     | 3 Pcs.                                                                                                 | 4 Pcs.                                                                                                      |                                                                                 |
| Entrance fees for customers for 2 days<br>(Access to the trade fair, tech stage and main stage) | 2 Pcs.                                                     | 2 Pcs.                                                                                                 | 2 Pcs.                                                                                                      | 10% discour                                                                     |
|                                                                                                 |                                                            |                                                                                                        |                                                                                                             | on all <b>GOLD</b> sponsorer<br>packages for subseque<br>bookings in 2024 in Be |

#### 1 sofa, 2 chairs and 1 saloon table

Furnishings 12 m<sup>2</sup> [4 m x 3 m]

1 sofa, 2 armchairs and 1 saloon table

Furnishings 18 m<sup>2</sup> [6 m x 3 m]

2 sofa, 1 coffee table and 1 reception table incl. 3 bar stools