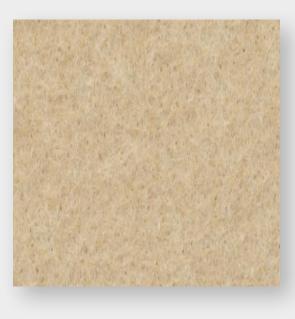

#### Carpet lama, wall colour RAL 1015

1 table, 4 chairs and 1 reception table

1 table, 4 chairs and 1 reception table

Furnishings 18 m<sup>2</sup> [6 m x 3 m]

1 table, 4 chairs and 1 reception table incl. 3 bar stools