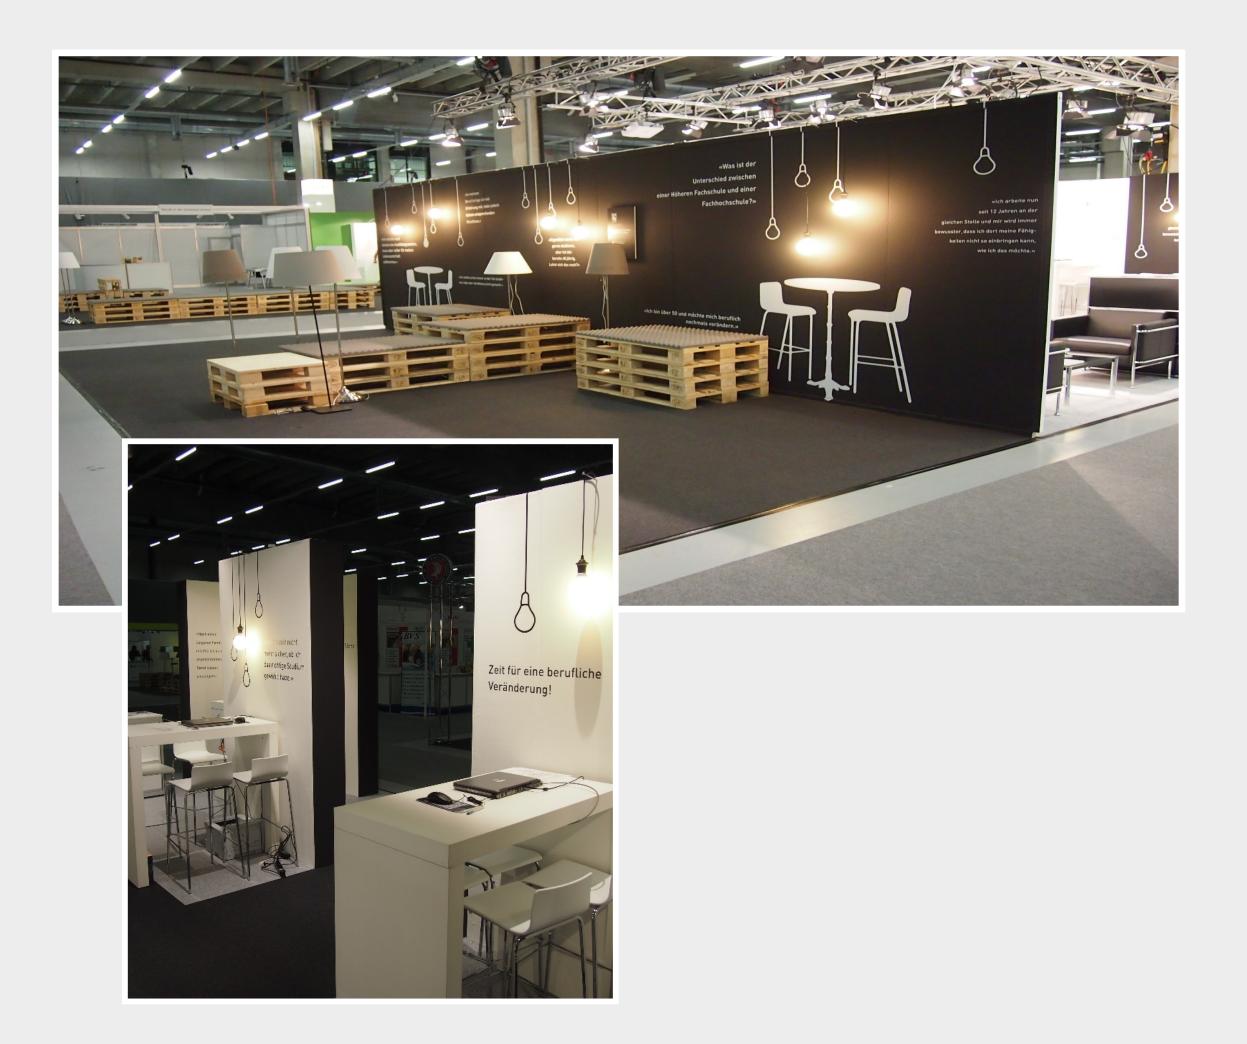

## **Stand Type Bronze**

#### Carpet taupe, natural wood wall

## Stand Type Silver

#### Carpet lama, wall colour RAL 1015

1 table, 4 chairs and 1 reception table

1 table, 4 chairs and 1 reception table

Furnishings 18 m<sup>2</sup> [6 m x 3 m]

1 table, 4 chairs and 1 reception table incl. 3 bar stools

Furnishings 24 m<sup>2</sup> [6 m x 4 m or 8 m x 3 m]

## **Stand Type Gold**

#### Carpet black, wall colour RAL 9003

#### 1 sofa, 2 chairs and 1 saloon table

Furnishings 12 m<sup>2</sup> [4 m x 3 m]

1 sofa, 2 armchairs and 1 saloon table

Furnishings 18 m<sup>2</sup> [6 m x 3 m]

2 sofa, 1 coffee table and 1 reception table incl. 3 bar stools