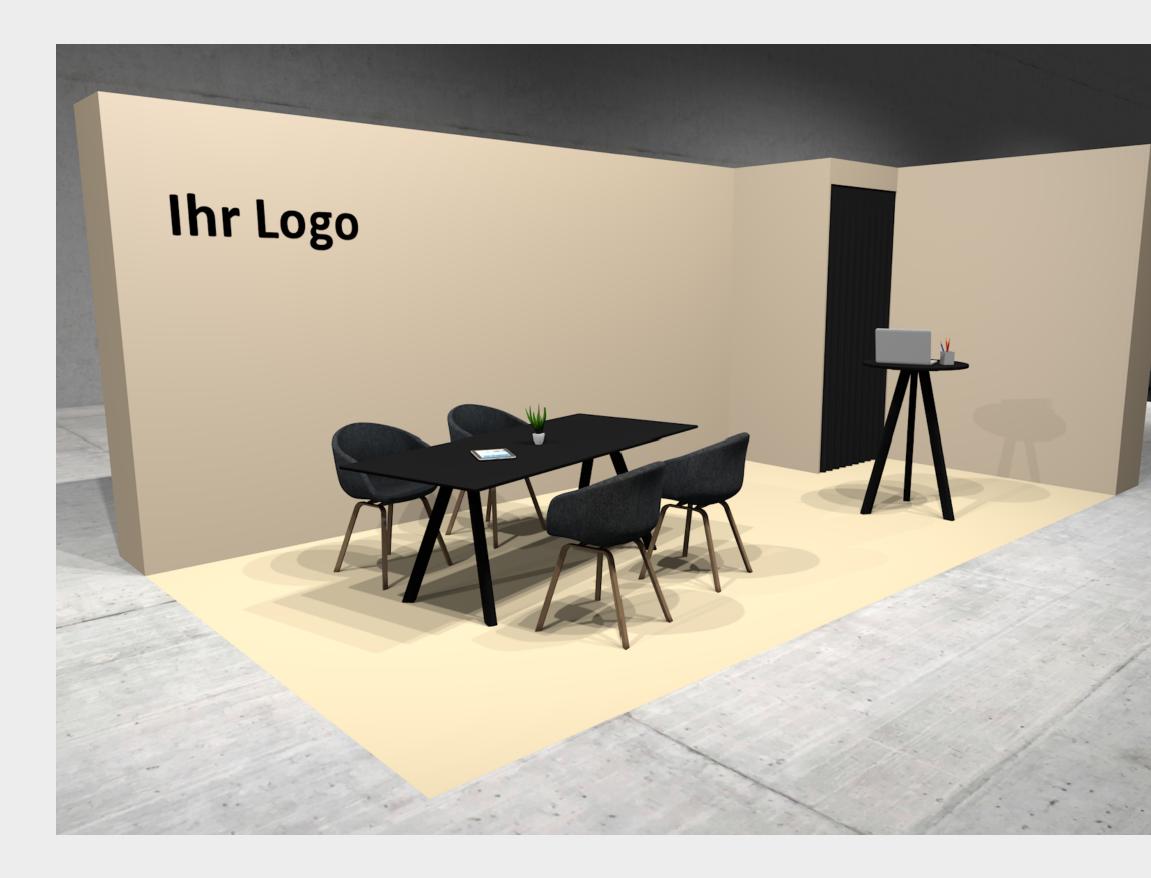

| 2 Pcs.                                                                                                      | 10% discour                                                                     |
|                                                                                                 |                                                            |                                                                                                        |                                                                                                             | on all <b>GOLD</b> sponsorer<br>packages for subseque<br>bookings in 2024 in Be |

Page 10 swisscybersecuritydays.ch



## **Stand Type Bronze**





#### Carpet taupe, natural wood wall





## Stand Type Silver





#### Carpet lama, wall colour RAL 1015







1 table, 4 chairs and 1 reception table



1 table, 4 chairs and 1 reception table

Furnishings 18 m<sup>2</sup> [6 m x 3 m]







1 table, 4 chairs and 1 reception table incl. 3 bar stools

Furnishings 24 m<sup>2</sup> [6 m x 4 m or 8 m x 3 m]











## **Stand Type Gold**





#### Carpet black, wall colour RAL 9003



#### 1 sofa, 2 chairs and 1 saloon table

Furnishings 12 m<sup>2</sup> [4 m x 3 m]







1 sofa, 2 armchairs and 1 saloon table

Furnishings 18 m<sup>2</sup> [6 m x 3 m]







2 sofa, 1 coffee table and 1 reception table incl. 3 bar stools

Furnishings 24 m<sup>2</sup> [6 m x 4 m or 8 m x 3 m]













## Start-Up





# **Start-up package** for CHF 2 350 includes the following services:

- Stand of approx.  $4m^