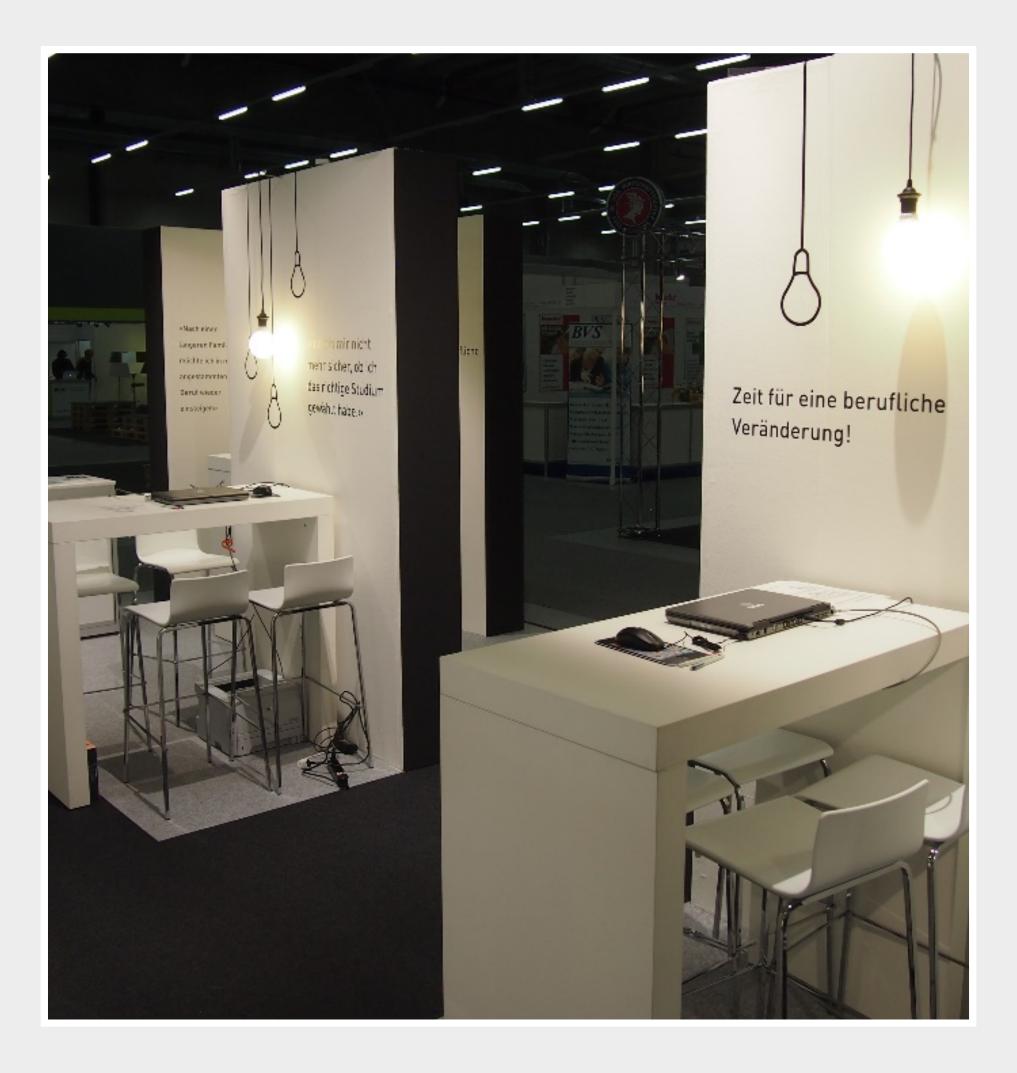

# **Start-up package** for CHF 2 350 includes the following services:

- Stand of approx.  $4m^2$  in a common area
- 1 high table incl. 4 chairs
- Stand lighting incl. socket and power supply
- Internet access
- Communication package
- Stand signage
- Daily stand cleaning and waste disposal
- Lounge area for common use