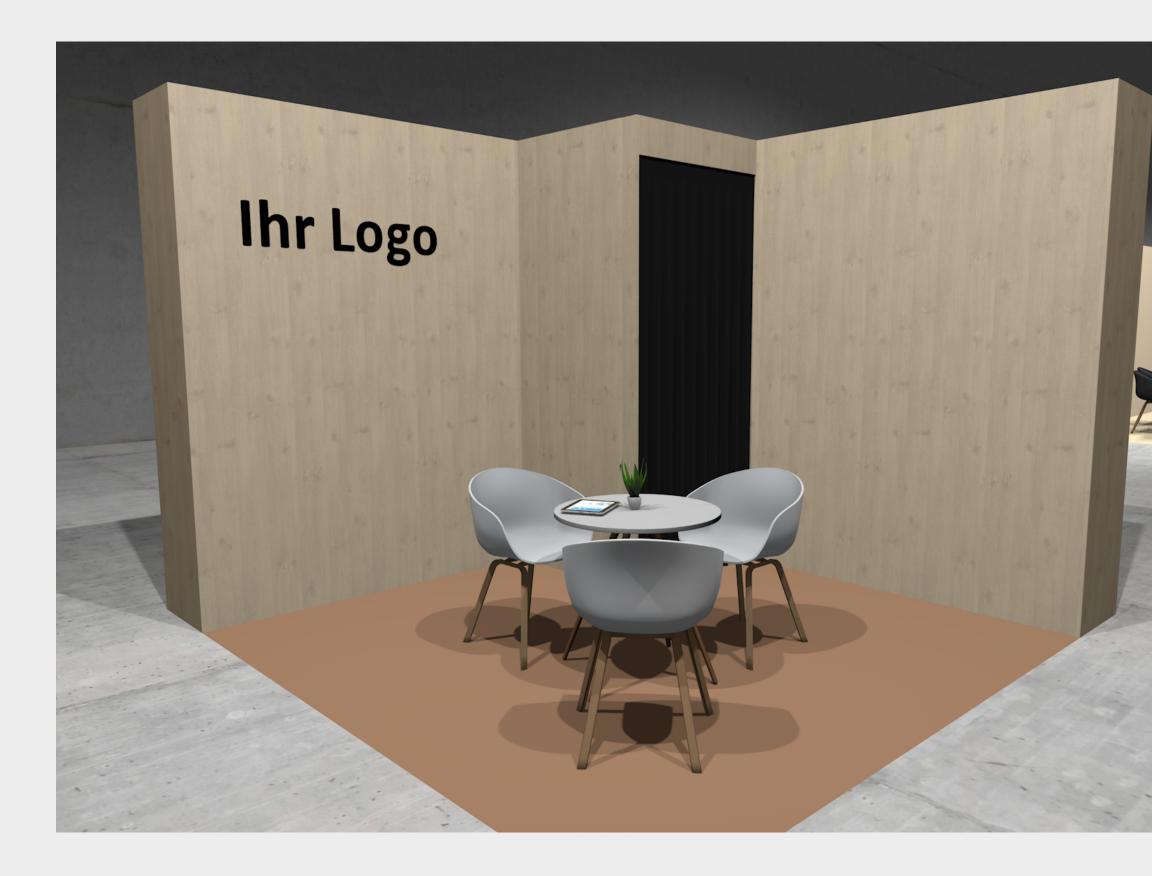

| 2 Pcs.                                                                                                      | 10% discour                                                                     |
|                                                                                                 |                                                            |                                                                                                        |                                                                                                             | on all <b>GOLD</b> sponsorer<br>packages for subseque<br>bookings in 2024 in Be |

Page 10 swisscybersecuritydays.ch



## **Stand Type Bronze**





#### Carpet taupe, natural wood wall





## Stand Type Silver





#### Carpet lama, wall colour RAL 1015







1 table, 4 chairs and 1 reception table



1 table, 4 chairs and 1 reception table

Furnishings 18 m<sup>2</sup> [6 m x 3 m]







1 table, 4 chairs and 1 reception table incl. 3 bar stools

Furnishings 24 m<sup>2</sup> [6 m x 4 m or 8 m x 3 m]











## **Stand Type Gold**





#### Carpet black, wall colour RAL 9003



#### 1 sofa, 2 chairs and 1 saloon table

Furnishings 12 m<sup>2</sup> [4 m x 3 m]







1 sofa, 2 armchairs and 1 saloon table

Furnishings 18 m<sup>2</sup> [6 m x 3 m]







2 sofa, 1 coffee table and 1 reception table incl. 3 bar stools

Furnishings 24 m<sup>2</sup> [6 m x 4 m or 8 m x 3 m]













## Start-Up





# **Start-up package** for