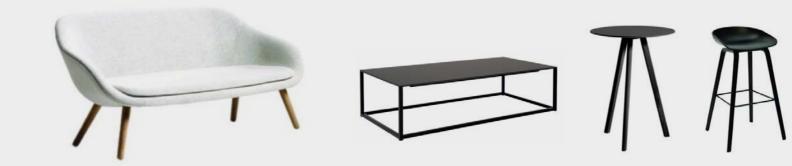

## All inclusive packages

| Furnishing                                                                                      | Bronze                                                     | Silver                                                                                                 | Go                                                                                                          | old                                                                             |
|-------------------------------------------------------------------------------------------------|------------------------------------------------------------|--------------------------------------------------------------------------------------------------------|-------------------------------------------------------------------------------------------------------------|---------------------------------------------------------------------------------|
| <b>9</b> m <sup>2</sup> (3 m x 3 m)                                                             | 1 table and 3 chairs<br>[according to stand visualization] |                                                                                                        |                                                                                                             |                                                                                 |
| <b>12 m<sup>2</sup></b> [4 m x 3 m]                                                             |                                                            | 1 table, 4 chairs and<br>1 reception<br>(according to stand visualization)                             | 1 sofa, 2 chairs and<br>1 saloon table<br>[according to stand visualization]                                |                                                                                 |
| 18 m² [6 m x 4 m or 8 m x 3 m]                                                                  |                                                            | 1 table, 4 chairs and<br>1 reception table<br>[according to stand visualization]                       | 1 couch, 1 saloon table<br>(according to stand visualization)                                               |                                                                                 |
| 24 m <sup>2</sup> (6 m x 4 m or 8 m x 3 m)                                                      |                                                            | 1 table, 4 chairs and<br>1 reception table incl.<br>3 bar stools<br>[according to stand visualization] | 2 sofa, 1 coffee table and<br>1 reception table incl.<br>3 bar stools<br>[according to stand visualization] |                                                                                 |
| Services                                                                                        |                                                            |                                                                                                        |                                                                                                             |                                                                                 |
| Daily stand cleaning and waste disposal                                                         | incl.                                                      | incl.                                                                                                  | incl.                                                                                                       |                                                                                 |
| Communications package                                                                          | incl.                                                      | incl.                                                                                                  | incl.                                                                                                       |                                                                                 |
| Timeslots Best Practice                                                                         | 15'                                                        | 20'                                                                                                    | 20'                                                                                                         |                                                                                 |
| Exhibitor cards                                                                                 | 2 Pcs.                                                     | 3 Pcs.                                                                                                 | 4 Pcs.                                                                                                      |                                                                                 |
| Entrance fees for customers for 2 days<br>(Access to the trade fair, tech stage and main stage) | 2 Pcs.                                                     | 2 Pcs.                                                                                                 | 2 Pcs.                                                                                                      | 10% discour                                                                     |
|                                                                                                 |                                                            |                                                                                                        |                                                                                                             | on all <b>GOLD</b> sponsorer<br>packages for subseque<br>bookings in 2024 in Be |

#### 1 sofa, 2 chairs and 1 saloon table

Furnishings 12 m<sup>2</sup> [4 m x 3 m]

1 sofa, 2 armchairs and 1 saloon table

Furnishings 18 m<sup>2</sup> [6 m x 3 m]

2 sofa, 1 coffee table and 1 reception table incl. 3 bar stools

Furnishings 24 m<sup>2</sup> [6 m x 4 m or 8 m x 3 m]