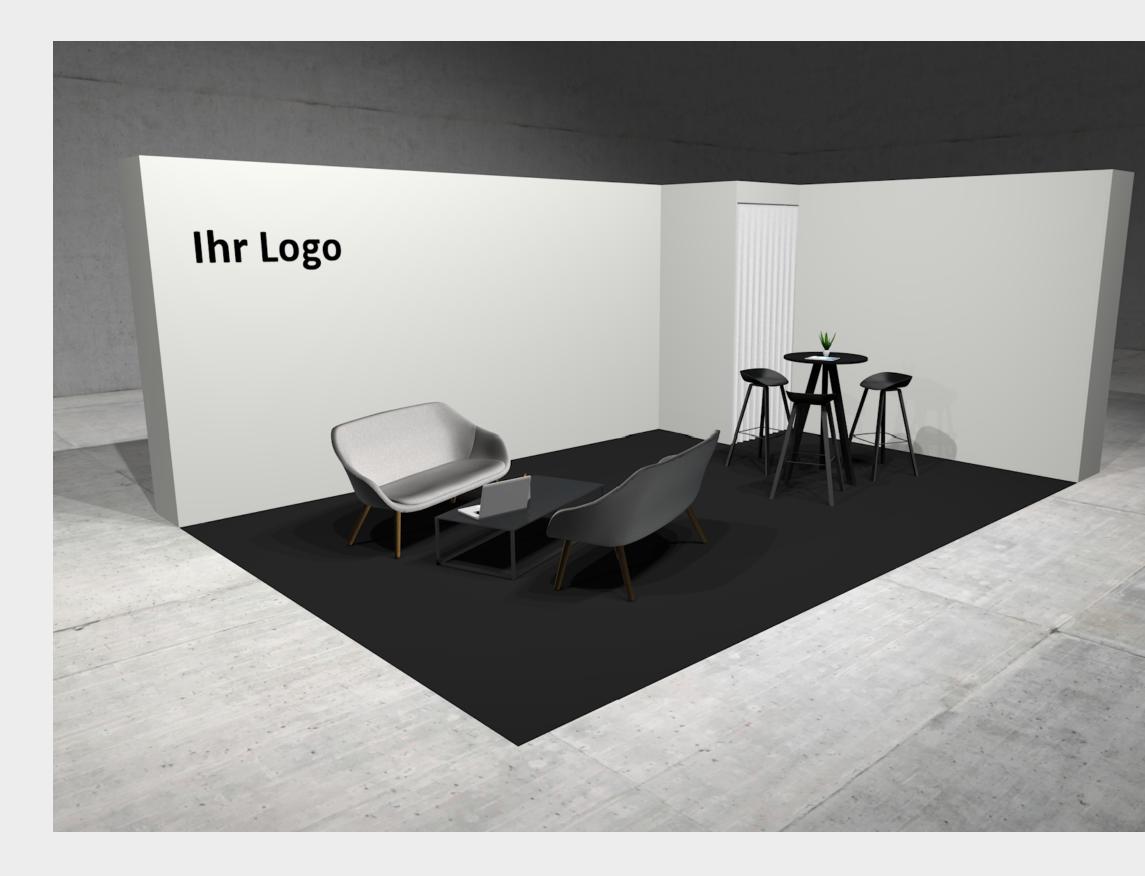

## **Stand Type Gold**

#### Carpet black, wall colour RAL 9003

#### 1 sofa, 2 chairs and 1 saloon table

Furnishings 12 m<sup>2</sup> [4 m x 3 m]

1 sofa, 2 armchairs and 1 saloon table

Furnishings 18 m<sup>2</sup> [6 m x 3 m]

2 sofa, 1 coffee table and 1 reception table incl. 3 bar stools

Furnishings 24 m<sup>2</sup> [6 m x 4 m or 8 m x 3 m]