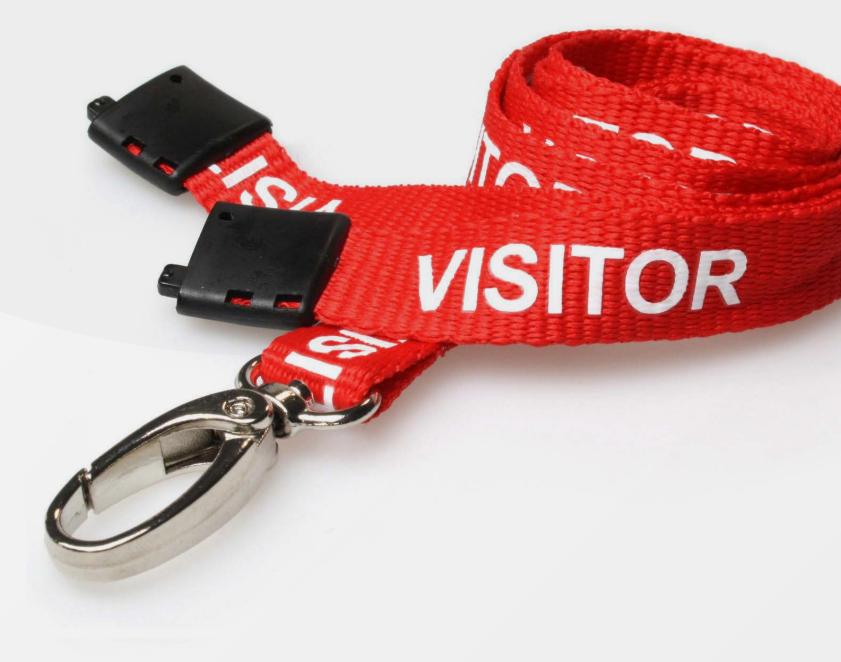

# Sponsoring Possibilities

- Stage
- Lanyard
- Techtrack/expert Track speach
- Catering
- Various advertisment possibilities (Placards, flags, etc.)

Page 16 swisscybersecuritydays.ch

Contact us for individual sponsoring solutions